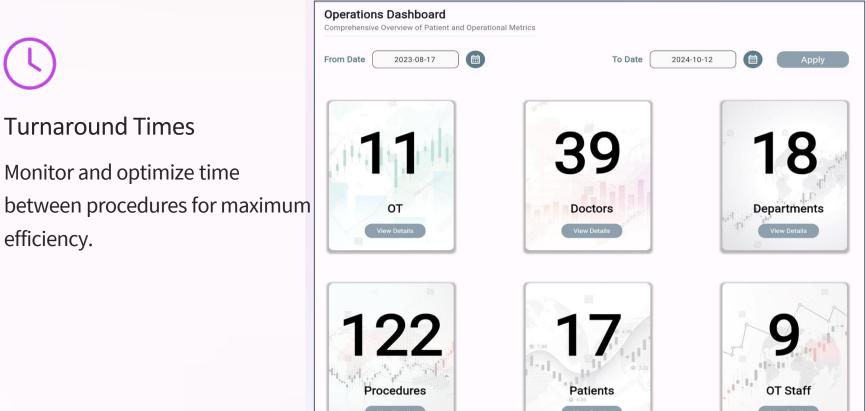

## **Reports for Surgeries: Features**

**Turnaround Times** 

efficiency.

Monitor and optimize time

**Utilization Rates** 

Track OT usage efficiency and identify improvement opportunities.

### Performance Metric Analysis

Analyze individual and team performance metrics for continuous improvement.

Safe Surgery Checklist compliance improved from 78% to 100%.