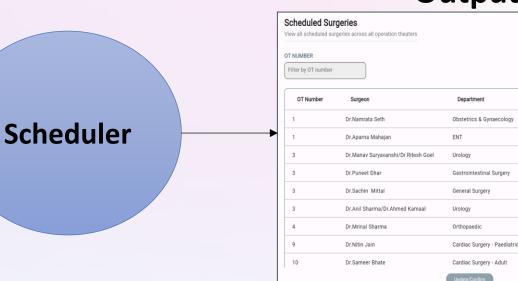

List of Surgeries

Scheduled surgeries

Improvement from 18% to 64% (manual to automated scheduling). OT utilization increased from 43% to 66%.