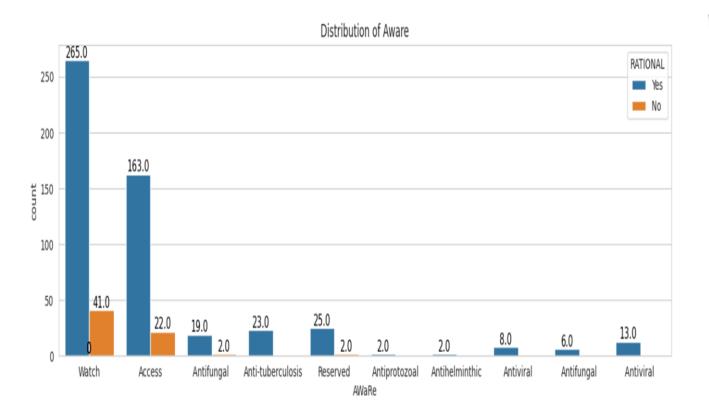

## Antimicrobial Stewardship

Word Cloud of Indication for Correct Rationality Word Cloud of Indication for Incorrect Rationality

age ansamn Ispecter