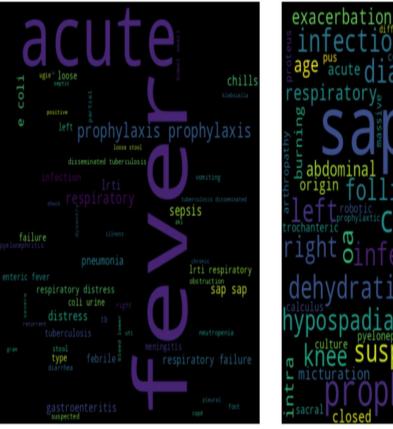

## Antimicrobial Stewardship

Word Cloud of Indication for Correct Rationality Word Cloud of Indication for Incorrect Rationality

age ansamn Ispecter