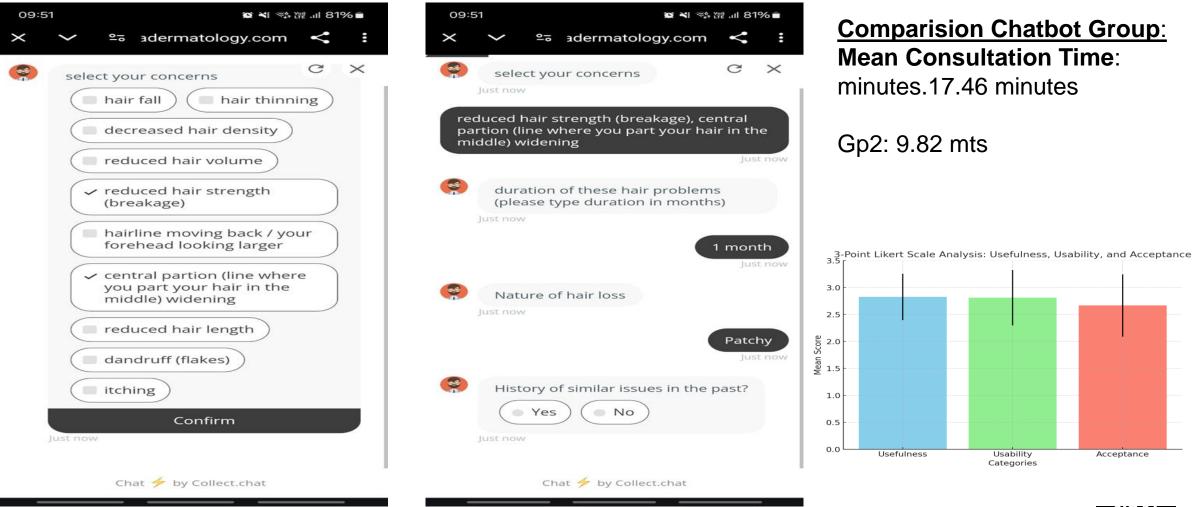

## Chat Bot – UI (Dept of Dermatology)

Consultation time reduced from 22 to 10.5 minutes. Satisfaction rate increased from 77% to 89%.